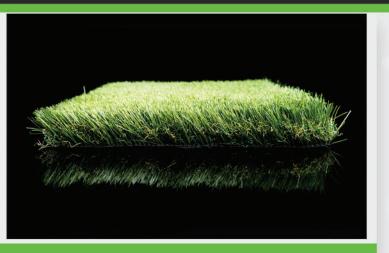

## **TOP** Elite Solar

Weighing in at 90 oz, this grass variety rises above the competition with its unmatched softness and durability. Multi-color C grass blade technology and a dense thatch combine to offer a leading contender in its weight class.