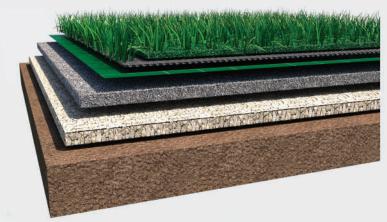

| SKU                    | TTES                      |
|------------------------|---------------------------|
| Grass Zone Yarn/Color  | Olive Green & Field Green |
| Grass Zone Denier      | 10000±10%                 |
| Thatch Zone Yarn/Color | Green / Brown             |
| Thatch Zone Denier     | 5500±10%                  |
| Grass Zone Yarn Shape  | Mini C blade              |
| Finished Pile Height   | 15/8"                     |
| Finished Pile Weight   | 90 Oz.                    |
| Backing                | Double PP                 |
| Tuft Gauge             | 3/8"                      |
| Total Weight           | 115 Oz.                   |
| Tuft Bind              | N/A                       |
| Permeability           | 30 Inches per / SY.       |
| Features               | UV Stabilizers            |
| Warranty               | 8 years                   |
| Roll Width             | 15' ft / 7.5' ft          |
| Roll Lenght            | 100' ft                   |