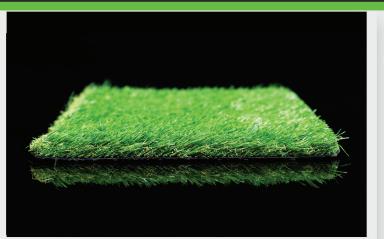

## TOP SUN 2.0

Weighing in at 32 oz, this grass variety rises above the competition with its unmatched softness and durability. Multi-color C grass blade technology and a dense thatch combine to offer a leading contender in its weight class.

| SKU                       | TS2                         |
|---------------------------|-----------------------------|
| Grass Zone Yarn/Color     | Pine green / Bamboo green   |
| Grass Zone Denier         | 4500±10%                    |
| Thatch Zone Yarn/Color    | Light Green / Light Yellow  |
| Thatch Zone Denier        | 3300±10%                    |
| Grass Zone Yarn Shape     | Cherry C blade              |
| Finished Pile Height      | 1.12"                       |
| Finished Pile Weight      | 32 Oz.                      |
| Backing                   | Double PP                   |
| Tuft Gauge                | 3/8"                        |
| Total Weight              | 55 Oz.                      |
| Tuft Bind                 | N/A                         |
| Permeability              | 30 Inches per / SY.         |
| Features                  | UV Stabilizers              |
| Warranty                  | 8 years                     |
| Roll Width<br>Roll Lenght | 15' ft / 7.5' ft<br>100' ft |