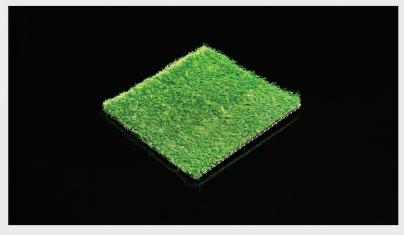

## TOP SUN 2.0

Weighing in at 32 oz, this grass variety rises above the competition with its unmatched softness and durability. Multi-color C grass blade technology and a dense thatch combine to offer a leading contender in its weight class.

| SKU                       | TS2                         |
|---------------------------|-----------------------------|
| Grass Zone Yarn/Color     | Pine green / Bamboo green   |
| Grass Zone Denier         | 4500±10%                    |
| Thatch Zone Yarn/Color    | Light Green / Light Yellow  |
| Thatch Zone Denier        | 3300±10%                    |
| Grass Zone Yarn Shape     | Cherry C blade              |
| Finished Pile Height      | 1.12"                       |
| Finished Pile Weight      | 32 Oz.                      |
| Backing                   | Double PP                   |
| Tuft Gauge                | 3/8"                        |
| Total Weight              | 55 Oz.                      |
| Tuft Bind                 | N/A                         |
| Permeability              | 30 Inches per / SY.         |
| Features                  | UV Stabilizers              |
| Warranty                  | 8 years                     |
| Roll Width<br>Roll Lenght | 15' ft / 7.5' ft<br>100' ft |