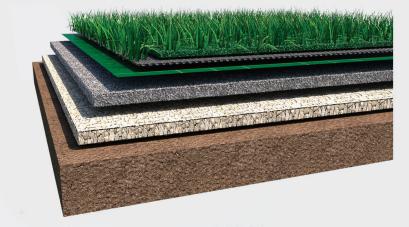

| SKU                       | TS2                         |
|---------------------------|-----------------------------|
| Grass Zone Yarn/Color     | Pine green / Bamboo green   |
| Grass Zone Denier         | 4500±10%                    |
| Thatch Zone Yarn/Color    | Light Green / Light Yellow  |
| Thatch Zone Denier        | 3300±10%                    |
| Grass Zone Yarn Shape     | Cherry C blade              |
| Finished Pile Height      | 1.12"                       |
| Finished Pile Weight      | 32 Oz.                      |
| Backing                   | Double PP                   |
| Tuft Gauge                | 3/8"                        |
| Total Weight              | 55 Oz.                      |
| Tuft Bind                 | N/A                         |
| Permeability              | 30 Inches per / SY.         |
| Features                  | UV Stabilizers              |
| Warranty                  | 8 years                     |
| Roll Width<br>Roll Lenght | 15' ft / 7.5' ft<br>100' ft |