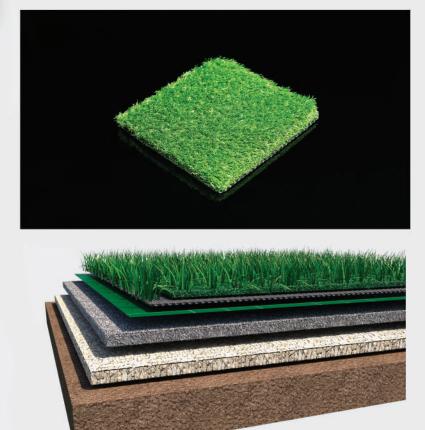

## TOP SUNSET PRO 2.0

Weighing in at 71 oz, this grass variety rises above the competition with its unmatched softness and durability. Multi-color C grass blade technology and a dense thatch combine to offer a leading contender in its weight class.

| SKU                    | TSP2                       |
|------------------------|----------------------------|
| Grass Zone Yarn/Color  | Pine green / Bamboo green  |
| Grass Zone Denier      | 4500±10%                   |
| Thatch Zone Yarn/Color | Light Green / Light Yellow |
| Thatch Zone Denier     | 3300±10%                   |
| Grass Zone Yarn Shape  | C blade                    |
| Finished Pile Height   | 1.38"                      |
| Finished Pile Weight   | 46 Oz.                     |
| Backing                | Double PP                  |
| Tuft Gauge             | 3/8"                       |
| Total Weight           | 71 Oz.                     |
| Tuft Bind              | N/A                        |
| Permeability           | 30 Inches per / SY.        |
| Features               | UV Stabilizers             |
| Warranty               | 8 years                    |
| Roll Width             | 15' ft / 7.5' ft           |
| Roll Lenght            | 100' ft                    |