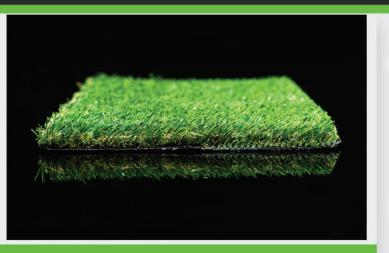

## **TOP** Pet Perfect

Weighing in at 61 oz, this grass variety rises above the competition with its unmatched softness and durability. Multi-color C grass blade technology and a dense thatch combine to offer a leading contender in its weight class.