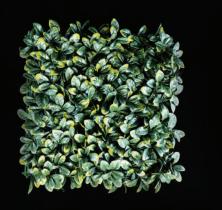

## TOP Berry

Top Ivy panels are perfect for patio, garden, walkway, and yard fencing. They are long-lasting, lightweight, and non-toxic. The artificial boxwood topiary hedge plants are UV-resistant, weather-resistant, low-maintenance, eco-friendly, and these green panels are made of recyclable high-density polyethylene (HDPE) that is soft to the touch.

| SKU            | A023                |
|----------------|---------------------|
| Length         | 20"                 |
| Width          | 20"                 |
| Density        | 128 (leaves)        |
| Weight(g)      | 1.41 lbs            |
| Qty/box        | 12 pcs              |
| Box Size(inch) | 22x22x13            |
| Color          | Green & Yellow      |
| Vaterial       | 100% Polyethylene   |
| eatures        | Safe & UV Resistant |
| ndoor/Outdoor  | Indoor & Outdoor    |
| JV             | ≥5000H              |
| Construction   | Frame+ Leaves       |
| Varranty       | 5 Years             |