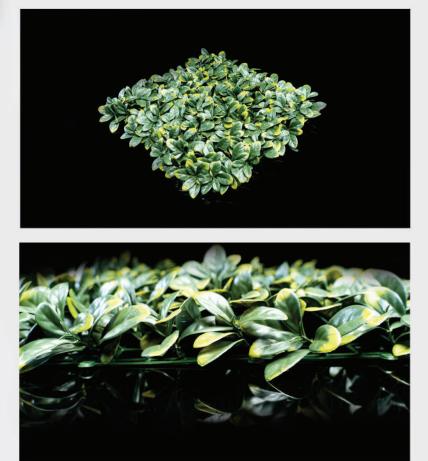

## TOP Berry

Top Ivy panels are perfect for patio, garden, walkway, and yard fencing. They are long-lasting, lightweight, and non-toxic. The artificial boxwood topiary hedge plants are UV-resistant, weather-resistant, low-maintenance, eco-friendly, and these green panels are made of recyclable high-density polyethylene (HDPE) that is soft to the touch.

| SKU            | A023                |
|----------------|---------------------|
| Length         | 20"                 |
| Width          | 20"                 |
| Density        | 128 (leaves)        |
| Weight(g)      | 1.41 lbs            |
| Qty/box        | 12 pcs              |
| Box Size(inch) | 22x22x13            |
| Color          | Green & Yellow      |
| Vaterial       | 100% Polyethylene   |
| eatures        | Safe & UV Resistant |
| ndoor/Outdoor  | Indoor & Outdoor    |
| JV             | ≥5000H              |
| Construction   | Frame+ Leaves       |
| Varranty       | 5 Years             |