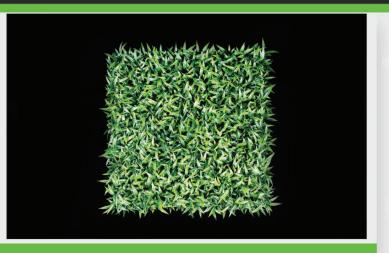

| SKU            | A194                |
|----------------|---------------------|
| Length         | 20"                 |
| Width          | 20"                 |
| Density        | 400 (leaves)        |
| Weight(g)      | 1.24 lbs            |
| Qty/box        | 12 pcs              |
| Box Size(inch) | 22x22x13            |
| Color          | Green               |
| Material       | 100% Polyethylene   |
| Features       | Safe & UV Resistant |
| Indoor/Outdoor | Indoor & Outdoor    |
| UV             | ≥5000H              |
| Construction   | Frame+ Leaves       |
| Warranty       | 5 Years             |

## **TOP** Guava

Top Ivy panels are perfect for patio, garden, walkway, and yard fencing. They are long-lasting, lightweight, and non-toxic. The artificial boxwood topiary hedge plants are UV-resistant, weather-resistant, low-maintenance, eco-friendly, and these green panels are made of recyclable high-density polyethylene (HDPE) that is soft to the touch.