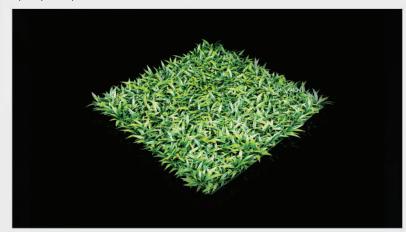

| SKU            | A194                |
|----------------|---------------------|
| Length         | 20"                 |
| Width          | 20"                 |
| Density        | 400 (leaves)        |
| Weight(g)      | 1.24 lbs            |
| Qty/box        | 12 pcs              |
| Box Size(inch) | 22x22x13            |
| Color          | Green               |
| Material       | 100% Polyethylene   |
| Features       | Safe & UV Resistant |
| Indoor/Outdoor | Indoor & Outdoor    |
| UV             | ≥5000H              |
| Construction   | Frame+ Leaves       |
| Warranty       | 5 Years             |

## **TOP** Guava

Top Ivy panels are perfect for patio, garden, walkway, and yard fencing. They are long-lasting, lightweight, and non-toxic. The artificial boxwood topiary hedge plants are UV-resistant, weather-resistant, low-maintenance, eco-friendly, and these green panels are made of recyclable high-density polyethylene (HDPE) that is soft to the touch.