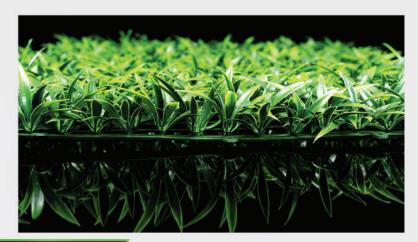

| SKU            | A194                |
|----------------|---------------------|
| Length         | 20"                 |
| Width          | 20"                 |
| Density        | 400 (leaves)        |
| Weight(g)      | 1.24 lbs            |
| Qty/box        | 12 pcs              |
| Box Size(inch) | 22x22x13            |
| Color          | Green               |
| Material       | 100% Polyethylene   |
| Features       | Safe & UV Resistant |
| Indoor/Outdoor | Indoor & Outdoor    |
| UV             | ≥5000H              |
| Construction   | Frame+ Leaves       |
| Warranty       | 5 Years             |

## **TOP** Guava

Top Ivy panels are perfect for patio, garden, walkway, and yard fencing. They are long-lasting, lightweight, and non-toxic. The artificial boxwood topiary hedge plants are UV-resistant, weather-resistant, low-maintenance, eco-friendly, and these green panels are made of recyclable high-density polyethylene (HDPE) that is soft to the touch.