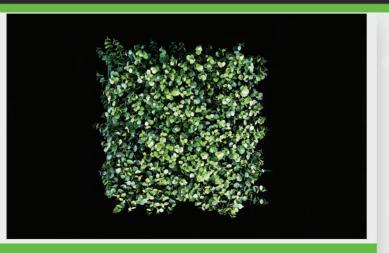

## **TOP** Mint

Top Ivy panels are perfect for patio, garden, walkway, and yard fencing. They are long-lasting, lightweight, and non-toxic. The artificial boxwood topiary hedge plants are UV-resistant, weather-resistant, low-maintenance, eco-friendly, and these green panels are made of recyclable high-density polyethylene (HDPE) that is soft to the touch.