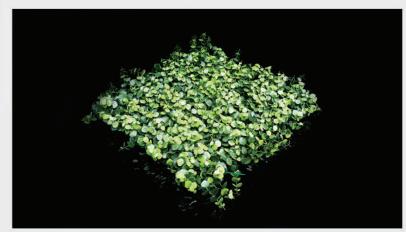

## **TOP** Mint

Top Ivy panels are perfect for patio, garden, walkway, and yard fencing. They are long-lasting, lightweight, and non-toxic. The artificial boxwood topiary hedge plants are UV-resistant, weather-resistant, low-maintenance, eco-friendly, and these green panels are made of recyclable high-density polyethylene (HDPE) that is soft to the touch.