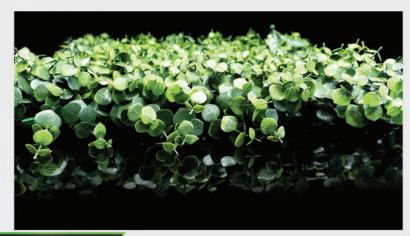

## **TOP** Mint

Top Ivy panels are perfect for patio, garden, walkway, and yard fencing. They are long-lasting, lightweight, and non-toxic. The artificial boxwood topiary hedge plants are UV-resistant, weather-resistant, low-maintenance, eco-friendly, and these green panels are made of recyclable high-density polyethylene (HDPE) that is soft to the touch.