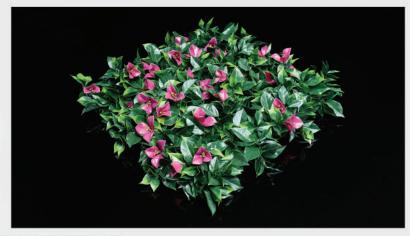

| SKU            | A187                |
|----------------|---------------------|
| Length         | 20"                 |
| Width          | 20"                 |
| Density        | 104+32 (leaves)     |
| Weight(g)      | 1.30lbs             |
| Qty/box        | 12 pcs              |
| Box Size(inch) | 22x22x13            |
| Color          | Green/Pink          |
| Material       | 100% Polyethylene   |
| Features       | Safe & UV Resistant |
| Indoor/Outdoor | Indoor & Outdoor    |
| UV             | ≥5000H              |
| Construction   | Frame+ Leaves       |
| Warranty       | 5 Years             |

## **TOP** Bougainvillea

Top Ivy panels are perfect for patio, garden, walkway, and yard fencing. They are long-lasting, lightweight, and non-toxic. The artificial boxwood topiary hedge plants are UV-resistant, weather-resistant, low-maintenance, eco-friendly, and these green panels are made of recyclable high-density polyethylene (HDPE) that is soft to the touch.