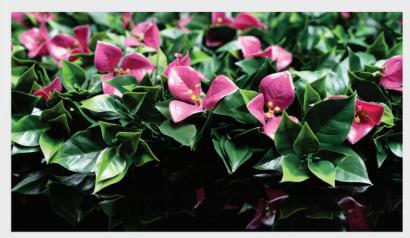

## **TOP** Bougainvillea

Top Ivy panels are perfect for patio, garden, walkway, and yard fencing. They are long-lasting, lightweight, and non-toxic. The artificial boxwood topiary hedge plants are UV-resistant, weather-resistant, low-maintenance, eco-friendly, and these green panels are made of recyclable high-density polyethylene (HDPE) that is soft to the touch.