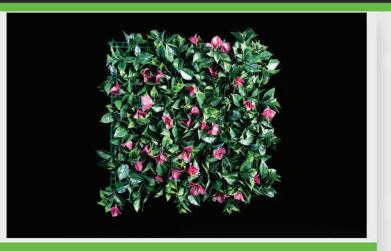

| SKU            | A187                |
|----------------|---------------------|
| Length         | 20"                 |
| Width          | 20"                 |
| Density        | 104+32 (leaves)     |
| Weight(g)      | 1.30lbs             |
| Qty/box        | 12 pcs              |
| Box Size(inch) | 22x22x13            |
| Color          | Green/Pink          |
| Material       | 100% Polyethylene   |
| Features       | Safe & UV Resistant |
| Indoor/Outdoor | Indoor & Outdoor    |
| UV             | ≥5000H              |
| Construction   | Frame+ Leaves       |
| Warranty       | 5 Years             |

## **TOP** Bougainvillea

Top Ivy panels are perfect for patio, garden, walkway, and yard fencing. They are long-lasting, lightweight, and non-toxic. The artificial boxwood topiary hedge plants are UV-resistant, weather-resistant, low-maintenance, eco-friendly, and these green panels are made of recyclable high-density polyethylene (HDPE) that is soft to the touch.