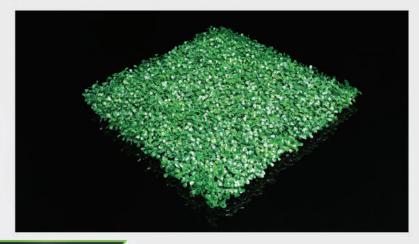

| SKU            | A146                |
|----------------|---------------------|
| Length         | 20"                 |
| Width          | 20"                 |
| Density        | 400 (leaves)        |
| Weight(g)      | 1.22 lbs            |
| Qty/box        | 12 pcs              |
| Box Size(inch) | 22x22x13            |
| Color          | Green               |
| Material       | 100% Polyethylene   |
| Features       | Safe & UV Resistant |
| Indoor/Outdoor | Indoor & Outdoor    |
| UV             | ≥5000H              |
| Construction   | Frame+ Leaves       |
| Warranty       | 5 Years             |

## **TOP** Boxwood

Top Ivy panels are perfect for patio, garden, walkway, and yard fencing. They are long-lasting, lightweight, and non-toxic. The artificial boxwood topiary hedge plants are UV-resistant, weather-resistant, low-maintenance, eco-friendly, and these green panels are made of recyclable high-density polyethylene (HDPE) that is soft to the touch.