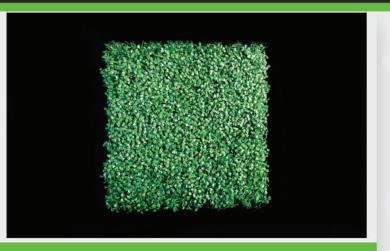

| SKU            | A146                |
|----------------|---------------------|
| Length         | 20"                 |
| Width          | 20"                 |
| Density        | 400 (leaves)        |
| Weight(g)      | 1.22 lbs            |
| Qty/box        | 12 pcs              |
| Box Size(inch) | 22x22x13            |
| Color          | Green               |
| Material       | 100% Polyethylene   |
| Features       | Safe & UV Resistant |
| Indoor/Outdoor | Indoor & Outdoor    |
| UV             | ≥5000H              |
| Construction   | Frame+ Leaves       |
| Warranty       | 5 Years             |

## **TOP** Boxwood

Top Ivy panels are perfect for patio, garden, walkway, and yard fencing. They are long-lasting, lightweight, and non-toxic. The artificial boxwood topiary hedge plants are UV-resistant, weather-resistant, low-maintenance, eco-friendly, and these green panels are made of recyclable high-density polyethylene (HDPE) that is soft to the touch.