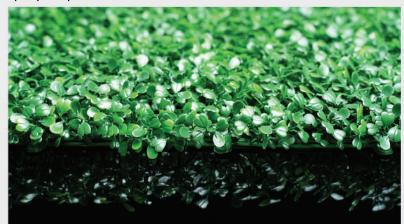

| SKU            | A146                |
|----------------|---------------------|
| Length         | 20"                 |
| Width          | 20"                 |
| Density        | 400 (leaves)        |
| Weight(g)      | 1.22 lbs            |
| Qty/box        | 12 pcs              |
| Box Size(inch) | 22x22x13            |
| Color          | Green               |
| Material       | 100% Polyethylene   |
| Features       | Safe & UV Resistant |
| Indoor/Outdoor | Indoor & Outdoor    |
| UV             | ≥5000H              |
| Construction   | Frame+ Leaves       |
| Warranty       | 5 Years             |

## **TOP** Boxwood

Top Ivy panels are perfect for patio, garden, walkway, and yard fencing. They are long-lasting, lightweight, and non-toxic. The artificial boxwood topiary hedge plants are UV-resistant, weather-resistant, low-maintenance, eco-friendly, and these green panels are made of recyclable high-density polyethylene (HDPE) that is soft to the touch.