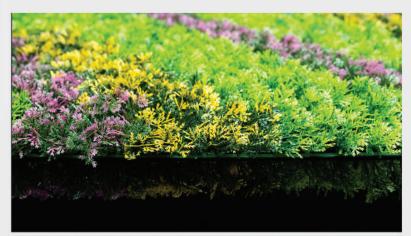

| SKU            | A223                 |
|----------------|----------------------|
| Length         | 20"                  |
| Width          | 20"                  |
| Density        | 400 (leaves)         |
| Weight(g)      | 1.21 lbs             |
| Qty/box        | 12 pcs               |
| Box Size(inch) | 22x22x13             |
| Color          | Green, Yellow & Pink |
| Material       | 100% Polyethylene    |
| Features       | Safe & UV Resistant  |
| Indoor/Outdoor | Indoor & Outdoor     |
| UV             | ≥5000H               |
| Construction   | Frame+ Leaves        |
| Warranty       | 5 Years              |

## **TOP** Cupressus

Top Ivy panels are perfect for patio, garden, walkway, and yard fencing. They are long-lasting, lightweight, and non-toxic. The artificial boxwood topiary hedge plants are UV-resistant, weather-resistant, low-maintenance, eco-friendly, and these green panels are made of recyclable high-density polyethylene (HDPE) that is soft to the touch.