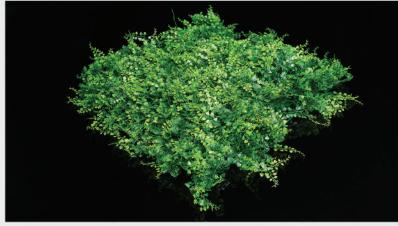

## **TOP Fern**

Top Ivy panels are perfect for patio, garden, walkway, and yard fencing. They are long-lasting, lightweight, and non-toxic. The artificial boxwood topiary hedge plants are UV-resistant, weather-resistant, low-maintenance, eco-friendly, and these green panels are made of recyclable high-density polyethylene (HDPE) that is soft to the touch.