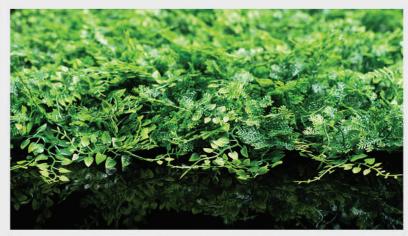

## **TOP Fern**

Top Ivy panels are perfect for patio, garden, walkway, and yard fencing. They are long-lasting, lightweight, and non-toxic. The artificial boxwood topiary hedge plants are UV-resistant, weather-resistant, low-maintenance, eco-friendly, and these green panels are made of recyclable high-density polyethylene (HDPE) that is soft to the touch.