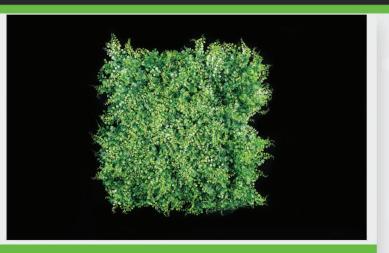

## **TOP Fern**

Top Ivy panels are perfect for patio, garden, walkway, and yard fencing. They are long-lasting, lightweight, and non-toxic. The artificial boxwood topiary hedge plants are UV-resistant, weather-resistant, low-maintenance, eco-friendly, and these green panels are made of recyclable high-density polyethylene (HDPE) that is soft to the touch.